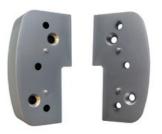

## **OL105-Spacer**

Overlapping Spring Hinge Spacer

## **Specification**

| Material | Diecast Zinc                                                                                                          |
|----------|-----------------------------------------------------------------------------------------------------------------------|
| Finish   | Satin Chrome Plate                                                                                                    |
| Specify  | OL105_18LH: 18mm - 5mm Depth OL105_18RH: 18mm - 5mm Depth OL105_33LH: 33mm - 20mm Depth OL105_33RH: 33mm - 20mm Depth |