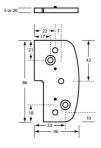

## **OL105-Spacer**

Overlapping Spring Hinge Spacer

## **Specification**

| Material | Diecast Zinc                                                                                                          |
|----------|-----------------------------------------------------------------------------------------------------------------------|
| Finish   | Satin Chrome Plate                                                                                                    |
| Specify  | OL105_18LH: 18mm - 5mm Depth OL105_18RH: 18mm - 5mm Depth OL105_33LH: 33mm - 20mm Depth OL105_33RH: 33mm - 20mm Depth |